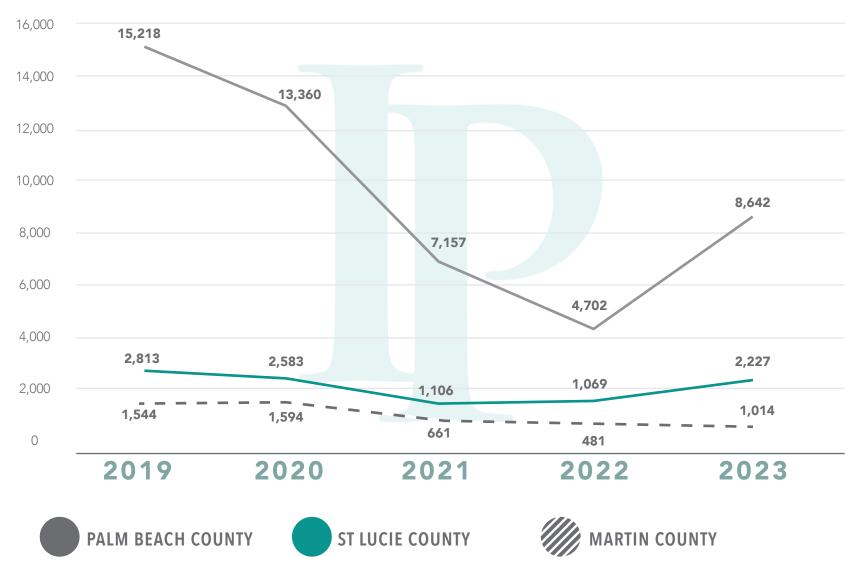

## LUXURY PRICE RANGE SOLD ANALYSIS

PALM BEACH COUNTY RESIDENTIAL JANUARY THRU APRIL