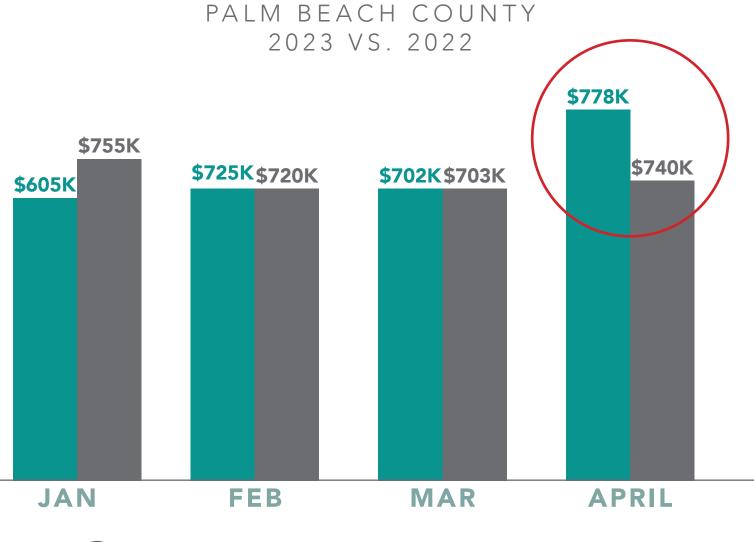

## **RESIDENTIAL AVERAGE SALES PRICE**

UPDATE

23 MARKE

### **SO... HOW'S THE MARKET?** 5 TAKEAWAYS

- **#1 Units are down, but prices remain steady**
- #2 April represents the first month this year where average sales price declined meaningfully compared to 2022

# **SO... HOW'S THE MARKET?** 5 TAKEAWAYS

5

- **#1 Units are down, but prices remain steady**
- #2 April represents the first month this year where average sales price declined meaningfully compared to 2022
- #3 Under \$1M and over \$5M price ranges have been impacted most as compared to 2022. But, they are up significantly compared to 2019 (*"a normal year"*)