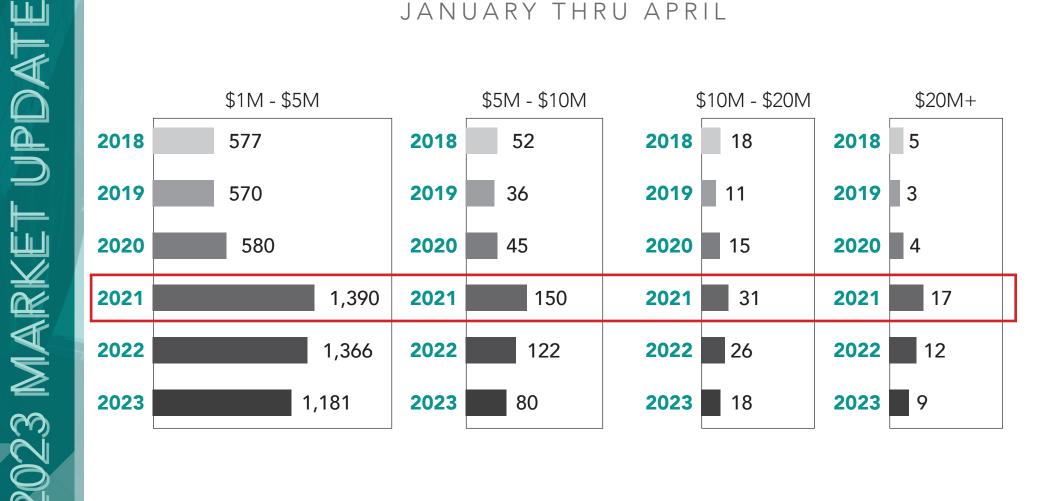

## LUXURY PRICE RANGE SOLD ANALYSIS

PALM BEACH COUNTY RESIDENTIAL JANUARY THRU APRIL

**THRU APRIL** 