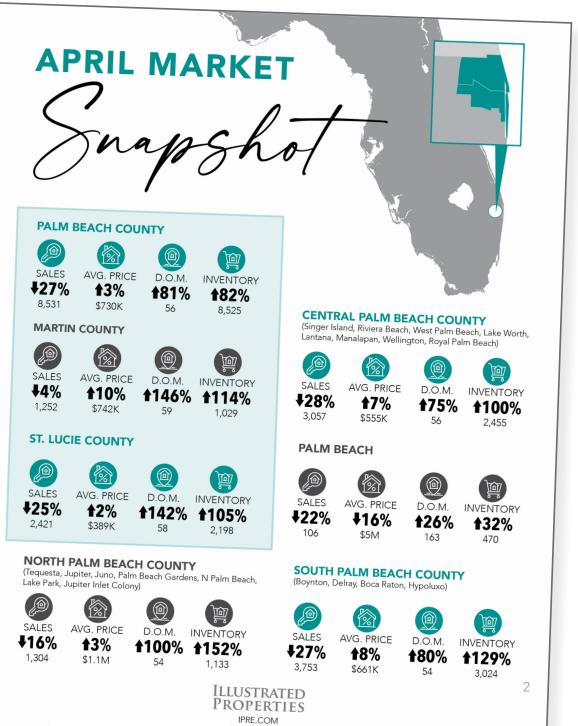

**APRIL MARKET** PALM BEACH COUNTY

## PALM BEACH COUNTY RESIDENTIAL UNITS SOLD

JAN 1<sup>st</sup> - APRIL 30<sup>th</sup>

**FUPDATE** 

)23 MARKE

| PRICE RANGE    | % CHANGE 2022 |
|----------------|---------------|
| LESS THAN \$1M | 39%           |
| \$1 - 3M       | 13%           |
| \$3 - 5M       | 17%           |
| \$1M +         | 16%           |
| \$2M +         | 23%           |
| \$5M +         | 33%           |

## PALM BEACH COUNTY RESIDENTIAL UNITS SOLD

JAN 1<sup>st</sup> - APRIL 30<sup>th</sup>

| PRICE RANGE    | % CHANGE 2022 | % CHANGE 2019 |
|----------------|---------------|---------------|
| LESS THAN \$1M | 39%           | <b>66%</b>    |
| \$1 - 3M       | 13%           | 118%          |
| \$3 - 5M       | 17%           | <b>53%</b>    |
| \$1M +         | 16%           | 108%          |
| \$2M +         | 23%           | <b>1</b> 87%  |
| \$5M +         | 33%           | 114%          |