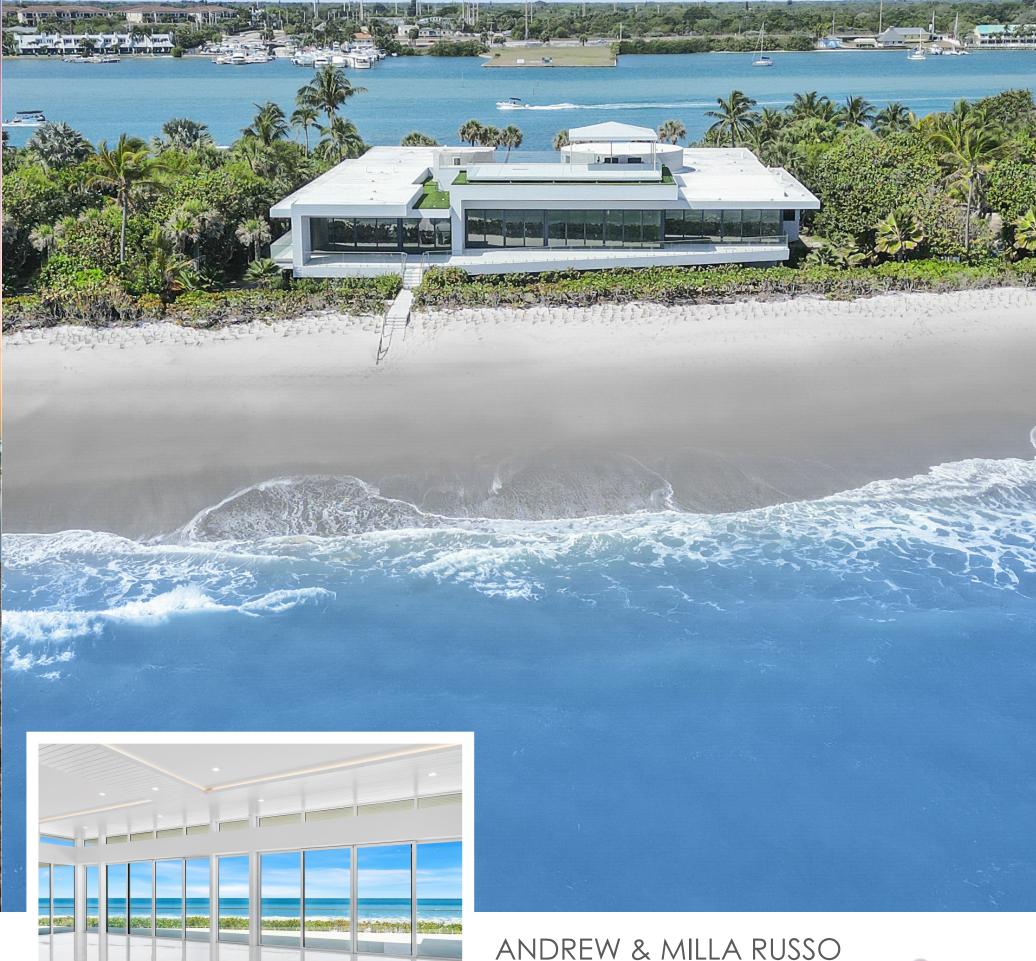

acre property on the premier location of the south end of Jupiter Island! This ultra-modern 11,765 AC sq sf mansion with 6 bedrooms, 7.1 baths, is situated directly on 386' of turquoise blue water including 193 ft of direct oceanfront and 193 ft of Intracoastal. The main level is 22' above sea level with jaw dropping panoramic ocean & Intracoastal views! Designed by renowned modern architect, Scott Hughes and constructed in 2017, this masterpiece was recently reimagined and renovated with impeccable taste, style, and workmanship! It's in the approval process for an additional 12+ car garage for its existing 6,000+ sq ft of underground space. Other features include expansive his and hers master closets and luxury master suite, the sprawling 2500 sq ft rooftop terrace and new summer kitchen with book matched wall, separate guest suite with its own entrance, infinity edge pool overlooking the beautiful Intracoastal waterway! Deep water dockage for a large yacht or Sport Fishing boat, with close proximity to the Jupiter Inlet/ocean and world class waterfront restaurants. For more info, go to 609SBeach.com