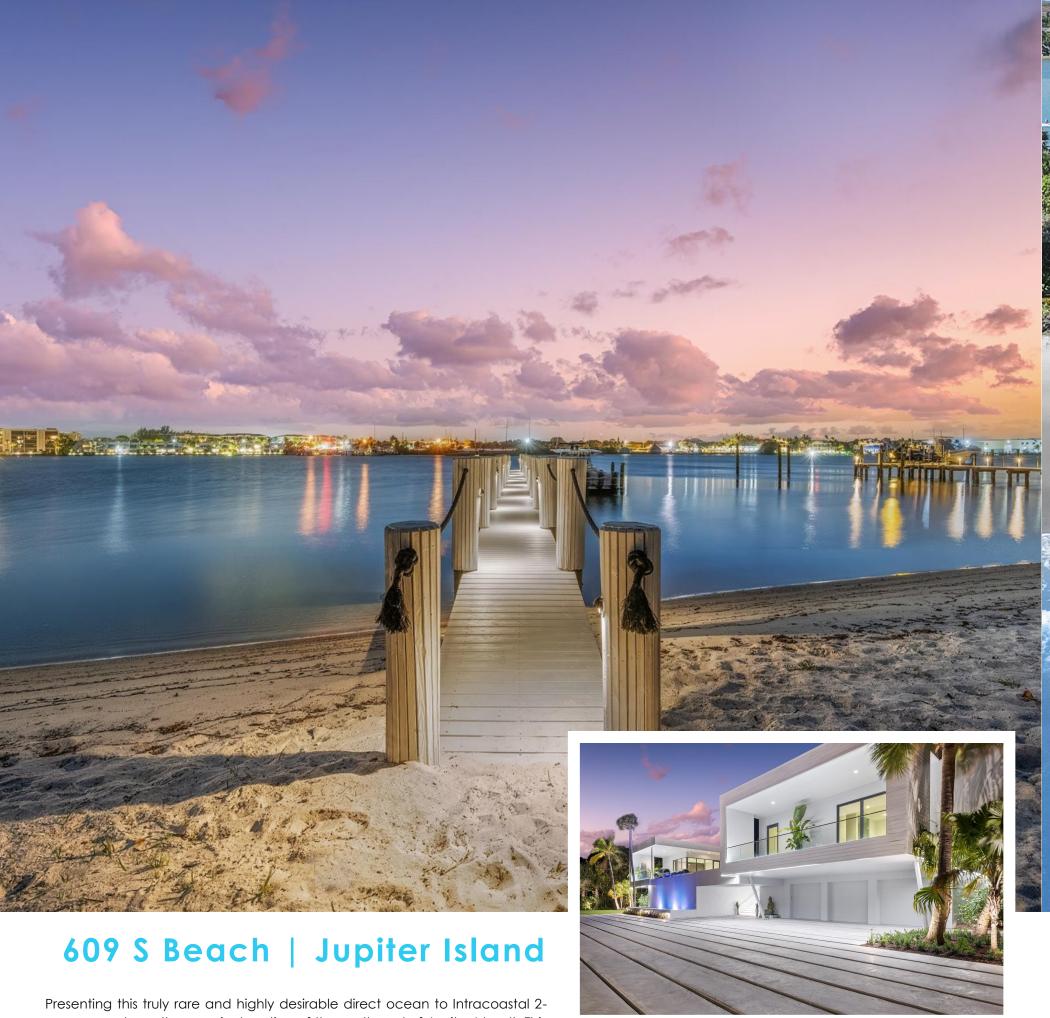

acre property on the premier location of the south end of Jupiter Island! This ultra-modern 11,765 AC sq sf mansion with 6 bedrooms, 7.1 baths, is situated directly on 386' of turquoise blue water including 193 ft of direct oceanfront and 193 ft of Intracoastal. The main level is 22' above sea level with jaw dropping panoramic ocean & Intracoastal views! Designed by renowned modern architect, Scott Hughes and constructed in 2017, this masterpiece was recently reimagined and renovated with impeccable taste, style, and workmanship! It's in the approval process for an additional 12+ car garage for its existing 6,000+ sq ft of underground space. Other features include expansive his and hers master closets and luxury master suite, the sprawling 2500 sq ft rooftop terrace and new summer kitchen with book matched wall, separate guest suite with its own entrance, infinity edge pool overlooking the beautiful Intracoastal waterway! Deep water dockage for a large yacht or Sport Fishing boat, with close proximity to the Jupiter Inlet/ocean and world class waterfront restaurants. For more info, go to 609SBeach.com