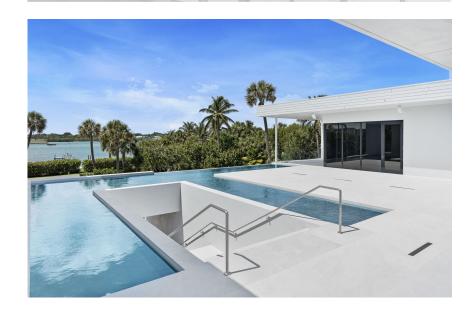

acre property on the premier location of the south end of Jupiter Island! This ultra-modern 11,765 AC sq sf mansion with 6 bedrooms, 7.1 baths, is situated directly on 386' of turquoise blue water including 193 ft of direct oceanfront and 193 ft of Intracoastal. The main level is 22' above sea level with jaw dropping panoramic ocean & Intracoastal views! Designed by renowned modern architect, Scott Hughes and constructed in 2017, this masterpiece was recently reimagined and renovated with impeccable taste, style, and workmanship! It's in the approval process for an additional 12+ car garage for its existing 6,000+ sq ft of underground space. Other features include expansive his and hers master closets and luxury master suite, the sprawling 2500 sq ft rooftop terrace and new summer kitchen with book matched wall, separate guest suite with its own entrance, infinity edge pool overlooking the beautiful Intracoastal waterway! Deep water dockage for a large yacht or Sport Fishing boat, with close proximity to the Jupiter Inlet/ocean and world class waterfront restaurants. For more info, go to 609SBeach.com